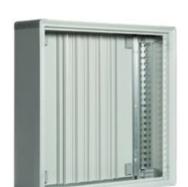

# 93630PL

LDX-P - plastic wall-mounting distribution board 600x600mm

## Technical features

| Brand              | BTicino          |
|--------------------|------------------|
| Reference Standard | CEI EN 61439-1/2 |
| Protection class   | IP43             |
| Height             | 600mm            |
| Width              | 600mm            |
| Depth              | 175mm            |
| Series             | Mas 400          |