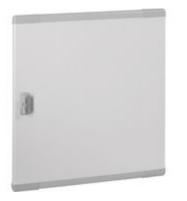

#### bticino

Blank door for distribution boards LDX400, LDX800 and LDX-P 600x600mm

#### Commercial data

| Brand              | BTicino          | Minimum quantity | 1             |
|--------------------|------------------|------------------|---------------|
| Reference Standard | CEI EN 61439-1/2 | Sales unit       | 1             |
| Height             | 600mm            | EAN code         | 8012199685427 |
| Width              | 600mm            |                  |               |
| Series             | Mas 400          |                  |               |