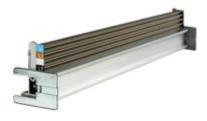

# 93600NC

DIN35 rail - width 600mm - 24 modules - for distribution boards and cabinets MAS400  $\,$ 

### Commercial data

| Brand              | BTicino          | Minimum quantity | 10            |
|--------------------|------------------|------------------|---------------|
| Reference Standard | CEI EN 61439-1/2 | Sales unit       | 10            |
| Modules            | 24               | EAN code         | 8005543499399 |
| Width              | 600mm            |                  |               |
| Series             | Tifast           |                  |               |
|                    |                  |                  |               |