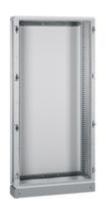

# 92893/10

MDX800 metallic cabinet 850x2000mm

### Technical features

| Brand              | BTicino              |
|--------------------|----------------------|
| Reference Standard | CEI EN 61439-1/2     |
| Protection class   | IP65                 |
| Height             | 2m                   |
| Width              | 850mm                |
| Depth              | 230mm                |
| Series             | Mas 800              |
| Height Width Depth | 2m<br>850mm<br>230mm |