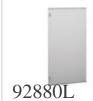

# Complete with

92880L Blank door for cabinets MDX800 850x1600m...

92880 V Glass door for cabinets MDX800 850x1600m...

92810Z Plinth for cabinets MDX800 width 850mm...

Metal sheet side panel for ventilation f...