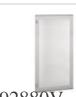

# Complete with

92880L Blank door for cabinets MDX800 850x1600m...

92880 V Glass door for cabinets MDX800 850x1600m...

92810Z Plinth for cabinets MDX800 width 850mm...

Metal sheet side panel for ventilation f...