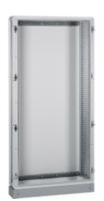

92883

MDX800 metallic cabinet 850x1600mm

## Technical features

| Brand              | BTicino          |
|--------------------|------------------|
| Reference Standard | CEI EN 61439-1/2 |
| Protection class   | IP65             |
| Height             | 1.6m             |
| Width              | 850mm            |
| Depth              | 230mm            |
| Series             | Mas 800          |