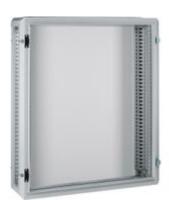

92863

MDX800 - wall-mounting distribution board 850x1200mm

## Technical features

| Brand              | BTicino          |
|--------------------|------------------|
| Reference Standard | CEI EN 61439-1/2 |
| Protection class   | IP65             |
| Height             | 1.2m             |
| Width              | 850mm            |
| Depth              | 230mm            |
| Series             | Mas 800          |
|                    |                  |