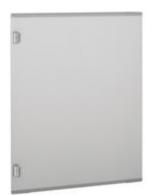

# 92860L

Blank door for distribution boards MDX800 850x1200mm

#### Commercial data

| Brand              | BTicino          | Minimum quantity | 1             |
|--------------------|------------------|------------------|---------------|
| Reference Standard | CEI EN 61439-1/2 | Sales unit       | 1             |
| Height             | 1.2m             | EAN code         | 8012199737911 |
| Width              | 850mm            |                  |               |
| Series             | Mas 800          |                  |               |