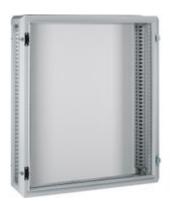

92853

MDX800 - wall-mounting distribution board 850x1000mm

## Technical features

| BTicino          |
|------------------|
| CEI EN 61439-1/2 |
| IP65             |
| 1m               |
| 850mm            |
| 230mm            |
| Mas 800          |
| 1                |