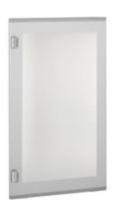

# 92670V

Glass door for cabinets MDX800 600x1400mm

## Technical features

| Brand              | BTicino          |
|--------------------|------------------|
| Reference Standard | CEI EN 61439-1/2 |
| Height             | 1.4m             |
| Width              | 600mm            |
| Series             | Mas 800          |