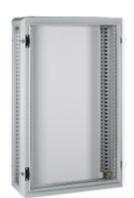

92663

MDX800 - wall-mounting distribution board 600x1200mm

## Technical features

| Brand              | BTicino          |
|--------------------|------------------|
| Reference Standard | CEI EN 61439-1/2 |
| Protection class   | IP65             |
| Height             | 1.2m             |
| Width              | 600mm            |
| Depth              | 230mm            |
| Series             | Mas 800          |
|                    |                  |