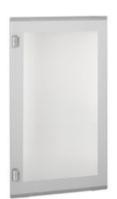

## 92660V



Glass door for distribution board MDX400 600x1200mm

## Technical features

| BTicino          |
|------------------|
| CEI EN 61439-1/2 |
| .2m              |
| 500mm            |
| Mas 400          |
| 5                |

## Commercial data

| Minimum quantity | 1             |
|------------------|---------------|
| Sales unit       | 1             |
| EAN code         | 8012199698588 |

We, BTicino S.p.A Viale Borri 231 21100 Varese (Italy), declare that all items listed in BTicino catalogues, have been manufactured in compliance with the principal elements of safety objectives of European Directive said LVD: 2014/35/EU: 26 February 2014 and, where requested, also in compliance with essential protection requirements of electromagnetic compatibility according to European D