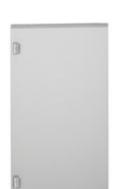

## 92660L

Blank door for distribution boards MDX400 600x1200mm

## Technical features

| BTicino          |
|------------------|
| CEI EN 61439-1/2 |
| 1.2m             |
| 600mm            |
| Mas 400          |
|                  |