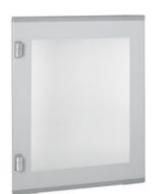

## 92650V

Glass door for distribution board MDX400 600x1000mm

## Technical features

| BTicino          |
|------------------|
| CEI EN 61439-1/2 |
| 1m               |
| 600mm            |
| Mas 400          |
|                  |