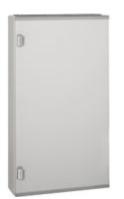

# Distributed by BTicino GENERAL CATALOGUE

92650Q

MDX400 - wall-mounting distribution board 600x1000mm

## Technical features

| Brand              | BTicino          |
|--------------------|------------------|
| Reference Standard | CEI EN 61439-1/2 |
| Protection class   | IP65             |
| Height             | 1m               |
| Width              | 600mm            |
| Depth              | 175mm            |
| Series             | Mas 400          |