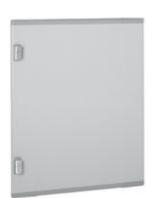

# 92650L

### Blank door for distribution boards MDX400 600x1000mm

#### Technical features

| BTicino          |
|------------------|
| CEI EN 61439-1/2 |
| 1m               |
| 600mm            |
| Mas 400          |
|                  |