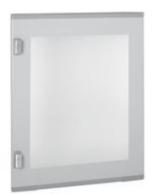

# 92640V

Glass door for distribution board MDX400 600x800mm

### Commercial data

| Brand              | BTicino          | Minimum quantity | 1             |
|--------------------|------------------|------------------|---------------|
| Reference Standard | CEI EN 61439-1/2 | Sales unit       | 1             |
| Height             | 800mm            | EAN code         | 8012199698540 |
| Width              | 600mm            |                  |               |
| Series             | Mas 400          |                  |               |