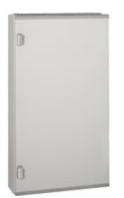

# 92640Q

bticino

MDX400 - wall-mounting distribution board 600x800mm

### Technical features

| Brand              | BTicino          |
|--------------------|------------------|
| Reference Standard | CEI EN 61439-1/2 |
| Protection class   | IP65             |
| Height             | 800mm            |
| Width              | 600mm            |
| Depth              | 175mm            |
| Series             | Mas 400          |
|                    |                  |