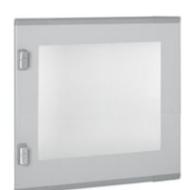

# 92630V

## Glass door for distribution board MDX400 600x600mm

### Technical features