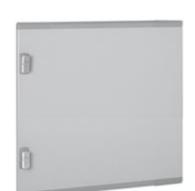

## 92630L

Blank door for distribution boards MDX400 600x600mm

## Technical features

| Brand              | BTicino          |
|--------------------|------------------|
| Reference Standard | CEI EN 61439-1/2 |
| Height             | 600mm            |
| Width              | 600mm            |
| Series             | Mas 400          |
| Series             | Mas 400          |