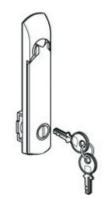

# 91860S

Handle with key for LDX, MDX and HDX cabinets

Technical features

### Commercial data

| Brand              | BTicino          | Minimum quantity | 1             |
|--------------------|------------------|------------------|---------------|
| Reference Standard | CEI EN 61439-1/2 | Sales unit       | 1             |
| Series             | Mas              | EAN code         | 8012199698595 |