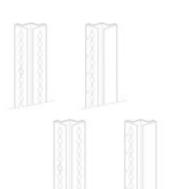

91821

Risers for HDX height 1800mm (n4)

## Technical features

| Brand              | BTicino          |
|--------------------|------------------|
| Reference Standard | CEI EN 61439-1/2 |
| Height             | 1.8m             |
| Series             | Mas 4000         |