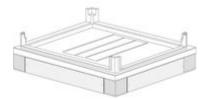

# 91811/66

#### Plinth for HDX cabinets 600x100x600mm

### Technical features

| Brand              | BTicino          |
|--------------------|------------------|
| Reference Standard | CEI EN 61439-1/2 |
| Height             | 100mm            |
| Width              | 600mm            |
| Depth              | 600mm            |
| Series             | Mas 4000         |