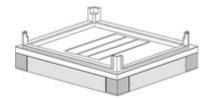

# 91811/36

#### Plinth for HDX cabinets 350x100x600mm

#### Technical features

| Brand              | BTicino          |
|--------------------|------------------|
| Reference Standard | CEI EN 61439-1/2 |
| Height             | 100mm            |
| Width              | 350mm            |
| Depth              | 600mm            |
| Series             | Mas 4000         |