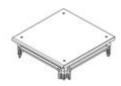

# 91801/88A

Kit of top and base for cabinets HDX 850x850mm with cable entry

### Technical features

| Brand              | BTicino          |
|--------------------|------------------|
| Reference Standard | CEI EN 61439-1/2 |
| Width              | 850mm            |
| Depth              | 850mm            |
| Series             | Mas 4000         |