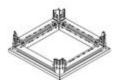

# 91801/88A

Kit of top and base for cabinets HDX 850x850mm with cable entry

# Complete with

91811/88 Plinth for HDX cabinets 850x100x850mm...

91821/10 Risers for HDX height 2000mm (n4)...

Risers for HDX height 1800mm (n4)...