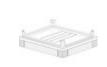

# 91801/88A

Kit of top and base for cabinets HDX 850x850mm with cable entry

# Complete with

91811/88 Plinth for HDX cabinets 850x100x850mm...

91821/10 Risers for HDX height 2000mm (n4)...

Risers for HDX height 1800mm (n4)...