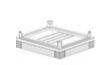

# 91801/86C

Kit of top and base for cabinets HDX 850x600mm with blank panels

## **Technical features**

| Commercial | data |
|------------|------|
|------------|------|

| Brand              | BTicino          | Minimum quantity | 1             |
|--------------------|------------------|------------------|---------------|
| Reference Standard | CEI EN 61439-1/2 | Sales unit       | 1             |
| Width              | 850mm            | EAN code         | 8012199742540 |
| Depth              | 600mm            |                  |               |
| Series             | Mas 4000         |                  |               |
|                    |                  |                  |               |