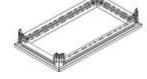

# 91801/86C

Kit of top and base for cabinets HDX 850x600mm with blank panels

## **Technical features**

| Commercial | data |
|------------|------|
|------------|------|

| Brand              | BTicino          | Minimum quantity | 1             |
|--------------------|------------------|------------------|---------------|
| Reference Standard | CEI EN 61439-1/2 | Sales unit       | 1             |
| Width              | 850mm            | EAN code         | 8012199742540 |
| Depth              | 600mm            |                  |               |
| Series             | Mas 4000         |                  |               |
|                    |                  |                  |               |