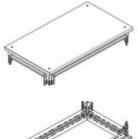

# 91801/86C

Kit of top and base for cabinets HDX 850x600mm with blank panels

## **Technical features**

| Commercial | data |
|------------|------|
|------------|------|

| Brand              | BTicino          | Minimum quantity | 1             |
|--------------------|------------------|------------------|---------------|
| Reference Standard | CEI EN 61439-1/2 | Sales unit       | 1             |
| Width              | 850mm            | EAN code         | 8012199742540 |
| Depth              | 600mm            |                  |               |
| Series             | Mas 4000         |                  |               |
|                    |                  |                  |               |