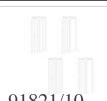

# Complete with

91811/38 Plinth for HDX cabinets 350x100x850mm...

91821/10 Risers for HDX height 2000mm (n4)...

Risers for HDX height 1800mm (n4)...