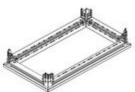

# 91801/83C



Kit of top and base for cabinets HDX 850x350mm with blank panels



## Technical features

| Brand              | BTicino          |
|--------------------|------------------|
| Reference Standard | CEI EN 61439-1/2 |
| Width              | 850mm            |
| Depth              | 350mm            |
| Series             | Mas 4000         |

## Commercial data

| Minimum quantity | 1             |
|------------------|---------------|
| Sales unit       | 1             |
| EAN code         | 8012199742526 |

#### Technical documentation

#### ? Instruction Sheet

We, BTicino S.p.A Viale Borri 231 21100 Varese (Italy), declare that all items listed in BTicino catalogues, have been manufactured in compliance with the principal elements of safety objectives of European Directive said LVD: 2014/35/EU: 26 February 2014 and, where requested, also in compliance