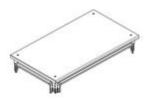

# 91801/83C



Kit of top and base for cabinets HDX 850x350mm with blank panels



## Technical features

| Brand              | BTicino          |
|--------------------|------------------|
| Reference Standard | CEI EN 61439-1/2 |
| Width              | 850mm            |
| Depth              | 350mm            |
| Series             | Mas 4000         |

## Commercial data

| Minimum quantity | 1             |
|------------------|---------------|
| Sales unit       | 1             |
| EAN code         | 8012199742526 |

#### Technical documentation

#### ? Instruction Sheet

We, BTicino S.p.A Viale Borri 231 21100 Varese (Italy), declare that all items listed in BTicino catalogues, have been manufactured in compliance with the principal elements of safety objectives of European Directi