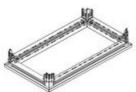

# 91801/83A

Kit of top and base for cabinets HDX 850x350mm with cable entry

# Complete with

91811/38 Plinth for HDX cabinets 350x100x850mm...

91821/10 Risers for HDX height 2000mm (n4)...

Risers for HDX height 1800mm (n4)...