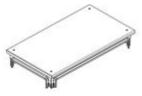

# 91801/83A

Kit of top and base for cabinets HDX 850x350mm with cable entry

## Technical features

| Brand              | BTicino          |
|--------------------|------------------|
| Reference Standard | CEI EN 61439-1/2 |
| Width              | 850mm            |
| Depth              | 350mm            |
| Series             | Mas 4000         |