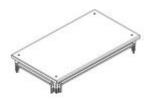

# 91801/68C



Kit of top and base for cabinets HDX 600x850mm with blank panels



## Technical features

| Brand              | BTicino          |
|--------------------|------------------|
| Reference Standard | CEI EN 61439-1/2 |
| Width              | 600mm            |
| Depth              | 850mm            |
| Series             | Mas 4000         |

### Commercial data

| Minimum quantity | 1             |
|------------------|---------------|
| Sales unit       | 1             |
| EAN code         | 8012199742502 |

#### Technical documentation

#### ? Instruction Sheet

We, BTicino S.p.A Viale Borri 231 21100 Varese (Italy), declare that all items listed in BTicino catalogues, have been manufactured in compliance with the principal elements of safety objectives of European Direct