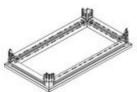

# Complete with

91811/68 Plinth for HDX cabinets 600x100x850mm...

91821/10 Risers for HDX height 2000mm (n4)...

Risers for HDX height 1800mm (n4)...