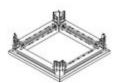

# 91801/66C

Kit of top and base for cabinets HDX 600x600mm with blank panels

### Technical features

| Brand              | BTicino          |
|--------------------|------------------|
| Reference Standard | CEI EN 61439-1/2 |
| Width              | 600mm            |
| Depth              | 600mm            |
| Series             | Mas 4000         |