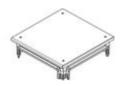

# 91801/66C

Kit of top and base for cabinets HDX 600x600mm with blank panels

### Technical features

| Brand              | BTicino          |
|--------------------|------------------|
| Reference Standard | CEI EN 61439-1/2 |
| Width              | 600mm            |
| Depth              | 600mm            |
| Series             | Mas 4000         |