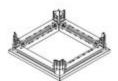

# 91801/66A

Kit of top and base for cabinets HDX 600x600mm with cable entry

### Technical features

| Brand              | BTicino          |
|--------------------|------------------|
| Reference Standard | CEI EN 61439-1/2 |
| Width              | 600mm            |
| Depth              | 600mm            |
| Series             | Mas 4000         |