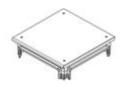

# 91801/66A

Kit of top and base for cabinets HDX 600x600mm with cable entry

### Technical features

| Brand              | BTicino          |
|--------------------|------------------|
| Reference Standard | CEI EN 61439-1/2 |
| Width              | 600mm            |
| Depth              | 600mm            |
| Series             | Mas 4000         |