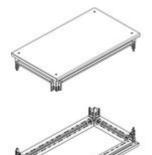

# 91801/63C

Kit of top and base for cabinets HDX 600x350mm with blank panels

## **Technical features**

| Commercial | data |
|------------|------|
|------------|------|

| Brand              | BTicino          | Minimum quantity | 1             |
|--------------------|------------------|------------------|---------------|
| Reference Standard | CEI EN 61439-1/2 | Sales unit       | 1             |
| Width              | 600mm            | EAN code         | 8012199742465 |
| Depth              | 350mm            |                  |               |
| Series             | Mas 4000         |                  |               |
|                    |                  |                  |               |