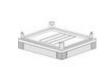

# 91801/63C

Kit of top and base for cabinets HDX 600x350mm with blank panels

## **Technical features**

| Commercial | data |
|------------|------|
|------------|------|

| Brand              | BTicino          | Minimum quantity | 1             |
|--------------------|------------------|------------------|---------------|
| Reference Standard | CEI EN 61439-1/2 | Sales unit       | 1             |
| Width              | 600mm            | EAN code         | 8012199742465 |
| Depth              | 350mm            |                  |               |
| Series             | Mas 4000         |                  |               |
|                    |                  |                  |               |