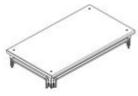

# 91801/63A

Kit of top and base for cabinets HDX 600x350mm with cable entry

## Technical features

| Brand              | BTicino          |
|--------------------|------------------|
| Reference Standard | CEI EN 61439-1/2 |
| Width              | 600mm            |
| Depth              | 350mm            |
| Series             | Mas 4000         |