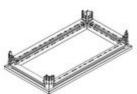

# 91801/63A

Kit of top and base for cabinets HDX 600x350mm with cable entry

## Technical features

| Brand              | BTicino          |
|--------------------|------------------|
| Reference Standard | CEI EN 61439-1/2 |
| Width              | 600mm            |
| Depth              | 350mm            |
| Series             | Mas 4000         |