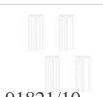

# Complete with

91811/36 Plinth for HDX cabinets 350x100x600mm...

91821/10 Risers for HDX height 2000mm (n4)...

Risers for HDX height 1800mm (n4)...