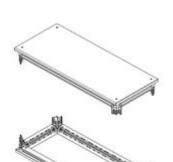

# 91801/38C

Kit of top and base for cabinets HDX 350x850mm with blank panels

### Technical features

| Brand              | BTicino          |
|--------------------|------------------|
| Reference Standard | CEI EN 61439-1/2 |
| Width              | 350mm            |
| Depth              | 850mm            |
| Series             | Mas 4000         |