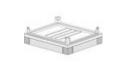

# 91801/38C

Kit of top and base for cabinets HDX 350x850mm with blank panels

### Technical features

| Brand              | BTicino          |
|--------------------|------------------|
| Reference Standard | CEI EN 61439-1/2 |
| Width              | 350mm            |
| Depth              | 850mm            |
| Series             | Mas 4000         |