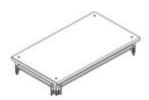

## 91801N126

Kit of top and base reinforced for cabinets HDX 6300A - 1300x600mm with cable entry

## Technical features

| Brand              | BTicino          |
|--------------------|------------------|
| Reference Standard | CEI EN 61439-1/2 |
| Width              | 1.3m             |
| Depth              | 600mm            |
| Series             | Mas 4000         |