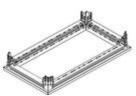

## 91801N126

Kit of top and base reinforced for cabinets HDX 6300A - 1300x600mm with cable entry

## Technical features

| Brand              | BTicino          |
|--------------------|------------------|
| Reference Standard | CEI EN 61439-1/2 |
| Width              | 1.3m             |
| Depth              | 600mm            |
| Series             | Mas 4000         |