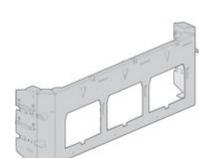

9160S

Fixing plate for sliding frame for circuit breakers M1 160 fixed version

Commercial data