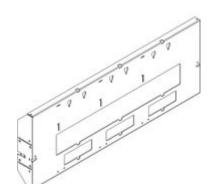

# 9082T/TN

Frame for M160-630E with earth leakage module fixed version vertical with rear terminals for item 9002SD and 9004SD width 850mm