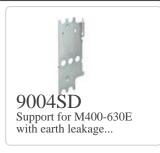

014, and/or where requested also in compliance with 1995/5/CE: 9 March 1999 "R&TTE" or where requested also in compliance with 2014/53/EU: 16 April 2014 "RED". BTicino S.p.A. products are in compliance with the standard published by the International Electrotechnical Commission (IEC). The compliance can be proved by Certificates issued by organizations recognized by IEC according to the CB-scheme. Our items comply with relevant European Product- Standards and show, whether provided, CE marking, they have been constructed in accordance with good engineering practice in safety matters in force in the Community, they do not endanger the safety of persons, domestic animals or property when properly installed and maintained and used in applications for which they were made.

# Complete with