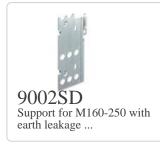

2014, and/or where requested also in compliance with 1995/5/CE: 9 March 1999 "R&TTE" or where requested also in compliance with 2014/53/EU: 16 April 2014 "RED". BTicino S.p.A. products are in compliance with the standard published by the International Electrotechnical Commission (IEC). The compliance can be proved by Certificates issued by organizations recognized by IEC according to the CB-scheme. Our items comply with relevant European Product- Standards and show, whether provided, CE marking, they have been constructed in accordance with good engineering practice in safety matters in force in the Community, they do not endanger the safety of persons, domestic animals or property when properly installed and maintained and used in applications for which they were made.

# Complete with