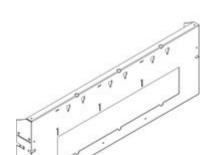

# 9081T/TN

Frame for M160-630E fixed version vertical with rear terminals for item 9002S and 9004S width 850mm