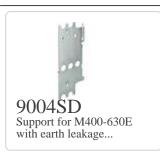

014, and/or where requested also in compliance with 1995/5/CE: 9 March 1999 "R&TTE" or where requested also in compliance with 2014/53/EU: 16 April 2014 "RED". BTicino S.p.A. products are in compliance with the standard published by the International Electrotechnical Commission (IEC). The compliance can be proved by Certificates issued by organizations recognized by IEC according to the CB-scheme. Our items comply with relevant European Product- Standards and show, whether provided, CE marking, they have been constructed in accordance with good engineering practice in safety matters in force in the Community, they do not endanger the safety of persons, domestic animals or property when properly installed and maintained and used in applications for which they were made.

# Complete with