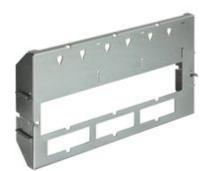

# 9062T/TN

bticino

Frame for M160-630E with earth leakage module fixed version vertical with rear terminals for item 9002SD and 9004SD width 600mm