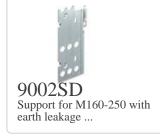

2014, and/or where requested also in compliance with 1995/5/CE: 9 March 1999 "R&TTE" or where requested also in compliance with 2014/53/EU: 16 April 2014 "RED". BTicino S.p.A. products are in compliance with the standard published by the International Electrotechnical Commission (IEC). The compliance can be proved by Certificates issued by organizations recognized by IEC according to the CB-scheme. Our items comply with relevant European Product- Standards and show, whether provided, CE marking, they have been constructed in accordance with good engineering practice in safety matters in force in the Community, they do not endanger the safety of persons, domestic animals or property when properly installed and maintained and used in applications for which they were made.

# Complete with