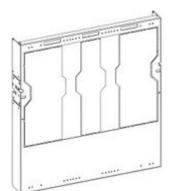

# 9062TR/TN

Frame for M160-250 with residual current module in plug-in version, vertical position with rear terminals for item 9002SD/RE - width: 600mm