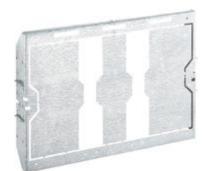

# 9061TR/TN

Frame for M160-250 in plug-in version, vertical position with rear terminals for item 9002SD/RE - width: 600mm

## Technical features

| Brand              | BTicino          |
|--------------------|------------------|
| Reference Standard | CEI EN 61439-1/2 |
| Width              | 600mm            |
| Series             | Mas              |