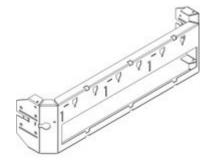

# 9061TME

Sliding frame for circuit breakers M1 160 ed M2 250 fixed version 600x400mm