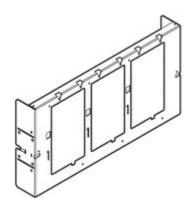

# **9061TBRME**

Sliding frame for circuit breakers M1 160 ed M2 250 interlocked plug-in version 600x400mm