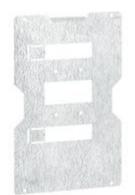

## 9002S/RE

Support for M160-250E plug-in version o draw-out version vertical with rear terminals for frame item 9061TR/TN

Commercial data