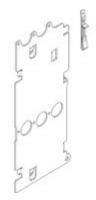

## bticino

Support for M160-250E fixed version vertical with rear terminals for frame item 9061T/TN or 9081T/TN

| Technical features |                  | Commercial data  |               |
|--------------------|------------------|------------------|---------------|
| Brand              | BTicino          | Minimum quantity | 5             |
| Reference Standard | CEI EN 61439-1/2 | Sales unit       | 5             |
| Series             | Mas              | EAN code         | 8012199756042 |