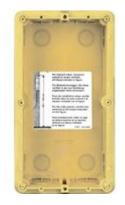

# 350020

Plastic flush-mounting box 2 modules

### **Technical features**

| Brand   | BTicino           |
|---------|-------------------|
| Modules | 2                 |
| Height  | 214mm             |
| Width   | 117mm             |
| Depth   | 45mm              |
| Series  | Sfera, Linea 3000 |
|         |                   |