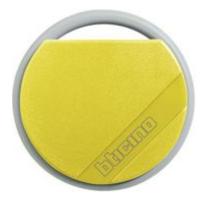

## 348206

Door opening RFID transponder yellow key for entrance panels : Sfera, Linea 5000 and IP System.

| Technical features |                                         | Commercial data  |               |
|--------------------|-----------------------------------------|------------------|---------------|
| Brand              | BTicino                                 | Minimum quantity | 1             |
| Colour             | Giallo / Yellow                         | Sales unit       | 1             |
| Series             | Sfera, IP Door Entry System, LINEA 5000 | EAN code         | 8012199725086 |