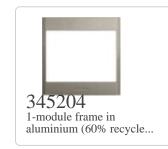

## Complete with

345202 1-module frame in aluminium (60% recycle...

345203 1-module frame in aluminium (60% recycle...

345311 Wall-mounting box with

integrated rainsh...

345312 Wall-mounting box with integrated rainsh...