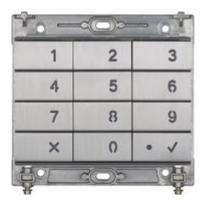

# 345500

Keypad module with aluminium key finish for door lock opening in 2-wire systems where there is at least one Linea 5000 display module (345000). The keypad module is fitted with relay contacts (C – NO - NC) and clamps (CP - P1) for the connection of a local door release pushbutton and can be programmed using the Home + Project app. It has a programming reset pushbutton, LEDS for the visual notification of the access status and night backlighting. The device, to be completed with an appropriate frame, can be used stand-alone or combined with a display module in a 3+1 composition. To be installed in 1-module flush mounted box 350010, in wall mounted box 345311 or with dedicated accessory 345341 for 3+1 composition.

## Technical features

| Brand            | BTicino                                                    |
|------------------|------------------------------------------------------------|
| Rated voltage    | 18-27 Vdc                                                  |
| Modules          | 1                                                          |
| Contact type     | 8 A, 30 Vdc/Vac ; cos? = 1 - 3,5 A, 30 Vac ; cos?<br>= 0,4 |
| Protection class | IP65                                                       |
| Dimensions       | 129x127x41 mm                                              |
| Height           | 127 mm                                                     |
| Width            | 129 mm                                                     |
| Depth            | 41 mm                                                      |
| Plant type       | 2 wires                                                    |
| Robustness       | IK08                                                       |
|                  |                                                            |