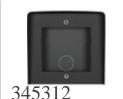

## Complete with

345202 1-module frame in aluminium (60% recycle...

345203 1-module frame in aluminium (60% recycle...

345311 Wall-mounting box with

integrated rainsh...

345312 Wall-mounting box with integrated rainsh...