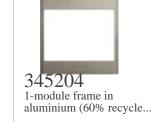

# 345202

## blicino

1-module frame in a luminium (60% recycled) - nickel finish for electronic modules 345500-345520-345530

### Technical features

| Brand           | BTicino      | Minimum quantity | 1             |
|-----------------|--------------|------------------|---------------|
| Modules         | 1            | Sales unit       | 1             |
| Dimensions      | 139x137.5 mm | EAN code         | 8005543746257 |
| Height          | 137.5 mm     |                  |               |
| Width           | 139 mm       |                  |               |
| Plant type      | 2 wires      |                  |               |
| Connection type | BUS SCS      |                  |               |
| Colour          | Nickel       |                  |               |
| Series          | LINEA 5000   |                  |               |