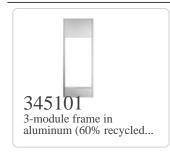

or where requested also in compliance with 1995/5/CE: 9 March 1999 "R&TTE" or where requested also in compliance with 2014/53/EU: 16 April 2014 "RED". BTicino S.p.A. products are in compliance with the standard published by the International Electrotechnical Commission (IEC). The optimizance are be proved by Certificates issued by organizations recognized by IEC according to the CB-scheme. Our items comply with relevant European Product- Standards and show, whether provided, CE marking, they have been constructed in accordance with good engineering practice in safety matters in force in the Community, they do not endanger the safety of persons, domestic animals or property when properly installed and maintained and used in applications for which they were made.

### Alternative solutions