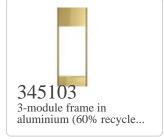

here requested also in compliance with 1995/5/CE: 9 March 1999 "R&TTE" or where requested also in compliance with 2014/53/EU: 16 April 2014 "RED". BTicino S.p.A. products are in compliance with the standard published by the International Electrotechnical Commission (IEC). The optimizance are be proved by Certificates issued by organizations recognized by IEC according to the CB-scheme. Our items comply with relevant European Product- Standards and show, whether provided, CE marking, they have been constructed in accordance with good engineering practice in safety matters in force in the Community, they do not endanger the safety of persons, domestic animals or property when properly installed and maintained and used in applications for which they were made.

### Alternative solutions