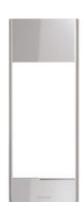

345105

3-module frame in aluminium (60% recycled) - steel finish for display module 345000

# Technical features

| Brand           | BTicino       |
|-----------------|---------------|
| Modules         | 3             |
| Dimensions      | 139x365x17 mm |
| Height          | 365 mm        |
| Width           | 139 mm        |
| Depth           | 17 mm         |
| Plant type      | 2 wires       |
| Connection type | BUS SCS       |
| Colour          | Steel         |
| Series          | LINEA 5000    |