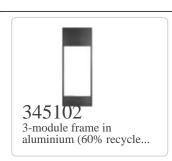

where requested also in compliance with 1995/5/CE: 9 March 1999 "R&TTE" or where requested also in compliance with 2014/53/EU: 16 April 2014 "RED". BTicino S.p.A. products are in compliance with the standard published by the International Electrotechnical Commission (IEC). The optimizance are be proved by Certificates issued by organizations recognized by IEC according to the CB-scheme. Our items comply with relevant European Product- Standards and show, whether provided, CE marking, they have been constructed in accordance with good engineering practice in safety matters in force in the Community, they do not endanger the safety of persons, domestic animals or property when properly installed and maintained and used in applications for which they were made.

### Alternative solutions