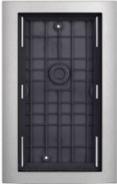

# 343061

Accessory frame suitable for the flush mounting installation of Linea 3000 grey finish entrance panels (343071 - 343081 - 343091) together with the specific flush mounting box 350020. To be purchased separately

| Technical features |             | Commercial data  | Commercial data |  |
|--------------------|-------------|------------------|-----------------|--|
| Brand              | BTicino     | Minimum quantity | 1               |  |
| Colour             | Grey/Grigio | Sales unit       | 1               |  |
| Series             | Linea 3000  | EAN code         | 8005543565186   |  |
|                    |             |                  |                 |  |